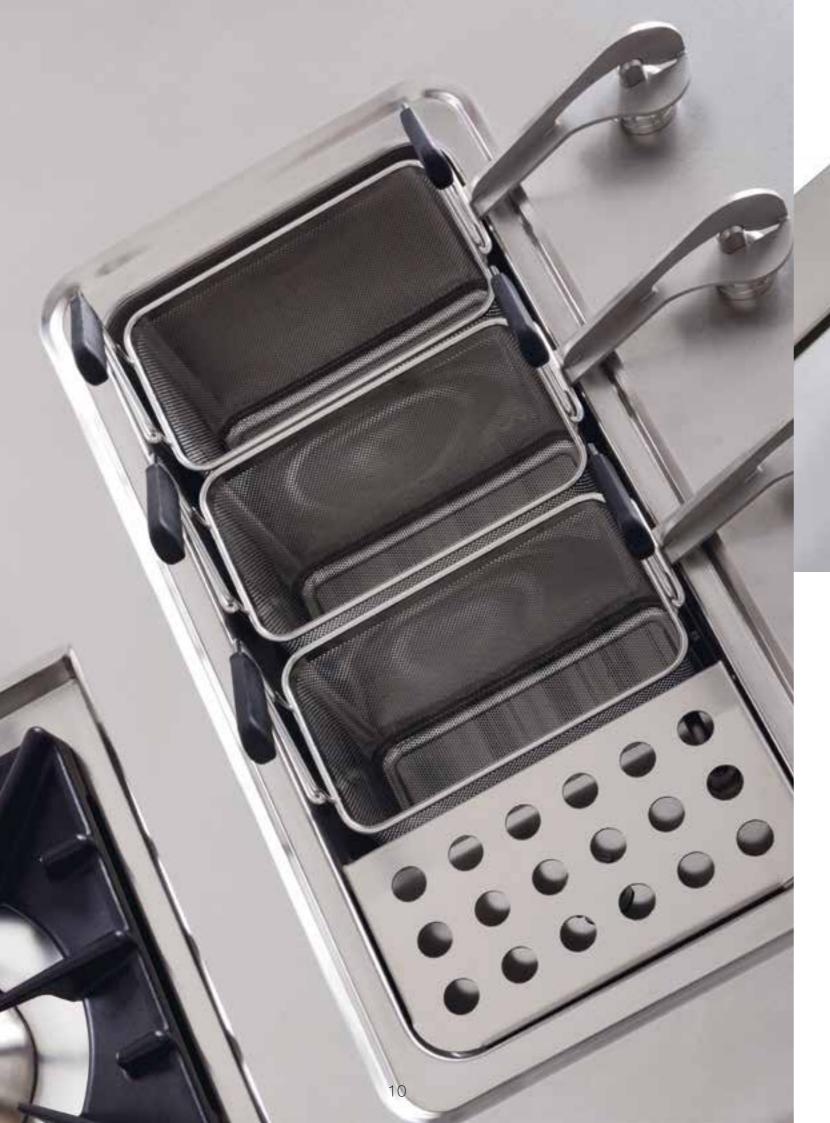

### Possible fittings

- and mixer stop. Optional gas elements: burners, griddle, solid plate, lava stone grill, pasta cooker.
- (Lava stone), FT (Griddle) with continuous water jet • Built-in elements to install with silicone or welded on the top on a special channel and drain for cooling
- conized glass on the top with no interference from Under-top compartments compliant with hygiene the frame. • Fully welded, honey-comb core doors, standards H0, H1, H2, H3, fully removable and separated. • Compartments with LED strip lighting • Designer handles • Technical compartment for which is activated when the door is opened by an
- measurement: cm120x75x90h. 150 elements to Can be completed with refrigerated bases, holding cabinets, ovens and built-in blast chillers, etc.