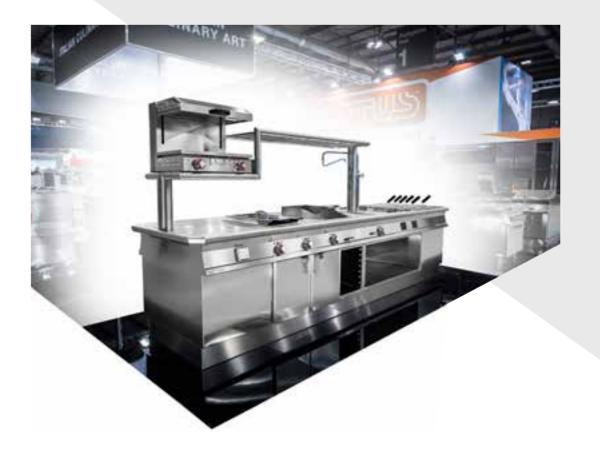

# Freeblock 5.0 & Freeblock

Freeblock 5.0 and Freeblock monoblocks have everything in common except the design and exceptional customisation possibilities. You have the freedom to decide the colour, power, accessories and costs. Lotus Spa: steel italian tailoring, at home in the world!