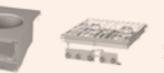

### Possible fittings

- and mixer stop. Optional gas elements: burners, griddle, solid plate, lava stone grill, pasta cooker.
- (Lava stone), FT (Griddle) with continuous water jet • Built-in elements to install with silicone or welded on the top on a special channel and drain for cooling
- conized glass on the top with no interference from Under-top compartments compliant with hygiene the frame. • Fully welded, honey-comb core doors, standards H0, H1, H2, H3, fully removable and separated. • Compartments with LED strip lighting • Designer handles • Technical compartment for which is activated when the door is opened by an
- measurement: cm120x75x90h. 150 elements to Can be completed with refrigerated bases, holding cabinets, ovens and built-in blast chillers, etc.