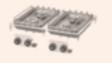

## Your choice of tops and compartments

The internal compartments can have a bevelled base: H0, H1, H2, H3.

### **Construction details**

- 3-mm thick top, reinforced with crossbeams, Central column with mixer tap, electric sockets secured by screws. • Fully load-bearing structure and frame. • Seamless monoblock, assembled with stainless steel screws and nuts. It can be transported • Innovative installation method TP (Solid top), CW with a few simple steps and assembled on-site.
- to the top. Installation of induction models with sili- the solid top (gas models only). reinforced internally with high-density polystyrene.
- easy inspection of the electric box containing all the "infrared" sensor. connections. • Dimensions as required, minimum • Drawers and doors with soft-close mechanism. combine for freedom of choice.

### Possible fittings

- and mixer stop. Optional gas elements: burners, griddle, solid plate, lava stone grill, pasta cooker.
- (Lava stone), FT (Griddle) with continuous water jet • Built-in elements to install with silicone or welded on the top on a special channel and drain for cooling
- conized glass on the top with no interference from Under-top compartments compliant with hygiene the frame. • Fully welded, honey-comb core doors, standards H0, H1, H2, H3, fully removable and separated. • Compartments with LED strip lighting • Designer handles • Technical compartment for which is activated when the door is opened by an
- measurement: cm120x75x90h. 150 elements to Can be completed with refrigerated bases, holding cabinets, ovens and built-in blast chillers, etc.