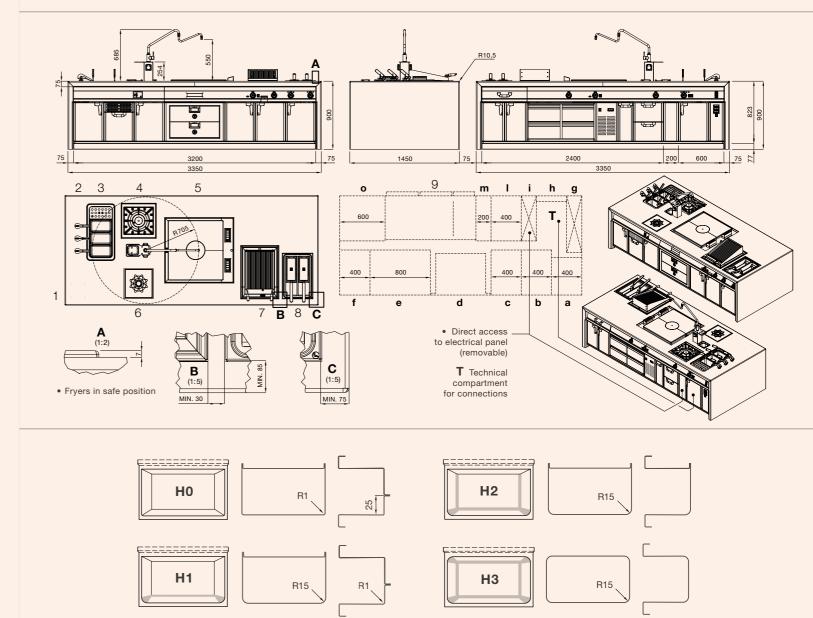

# Flush-fit seams, joints and steel tops!

**Only** the worktop is a single piece, **all the rest** is the result of the expert combination of open and closed sections, taps and knobs, burners and plates, induction and steam, hatches and drawers, hot and cooled, poetry and imagination, technology and safety, requirements and expectations.

Every **Freeblock 5.0** and **Freeblock** monoblock is manufactured to combine emotion and rationality, prestige and reliability, efficiency and personality.

The worktop is always a single piece, designed to house the customer's own service configuration.

Reliable just like the owner, it helps solve any cooking requirement day by day and can be installed in "inaccessible" places (even without welding: a single bock that can be assembled and dismantled piece by piece, **B** and **C**).

### **Construction details**

- 3-mm thick top, reinforced with crossbeams, Central column with mixer tap, electric sockets secured by screws. • Fully load-bearing structure and frame. • Seamless monoblock, assembled with stainless steel screws and nuts. It can be transported • Innovative installation method TP (Solid top), CW with a few simple steps and assembled on-site.
- to the top. Installation of induction models with sili- the solid top (gas models only). reinforced internally with high-density polystyrene.
- easy inspection of the electric box containing all the "infrared" sensor. connections. • Dimensions as required, minimum • Drawers and doors with soft-close mechanism. combine for freedom of choice.

### Possible fittings

- and mixer stop. Optional gas elements: burners, griddle, solid plate, lava stone grill, pasta cooker.
- (Lava stone), FT (Griddle) with continuous water jet • Built-in elements to install with silicone or welded on the top on a special channel and drain for cooling
- conized glass on the top with no interference from Under-top compartments compliant with hygiene the frame. • Fully welded, honey-comb core doors, standards H0, H1, H2, H3, fully removable and separated. • Compartments with LED strip lighting • Designer handles • Technical compartment for which is activated when the door is opened by an
- measurement: cm120x75x90h. 150 elements to Can be completed with refrigerated bases, holding cabinets, ovens and built-in blast chillers, etc.