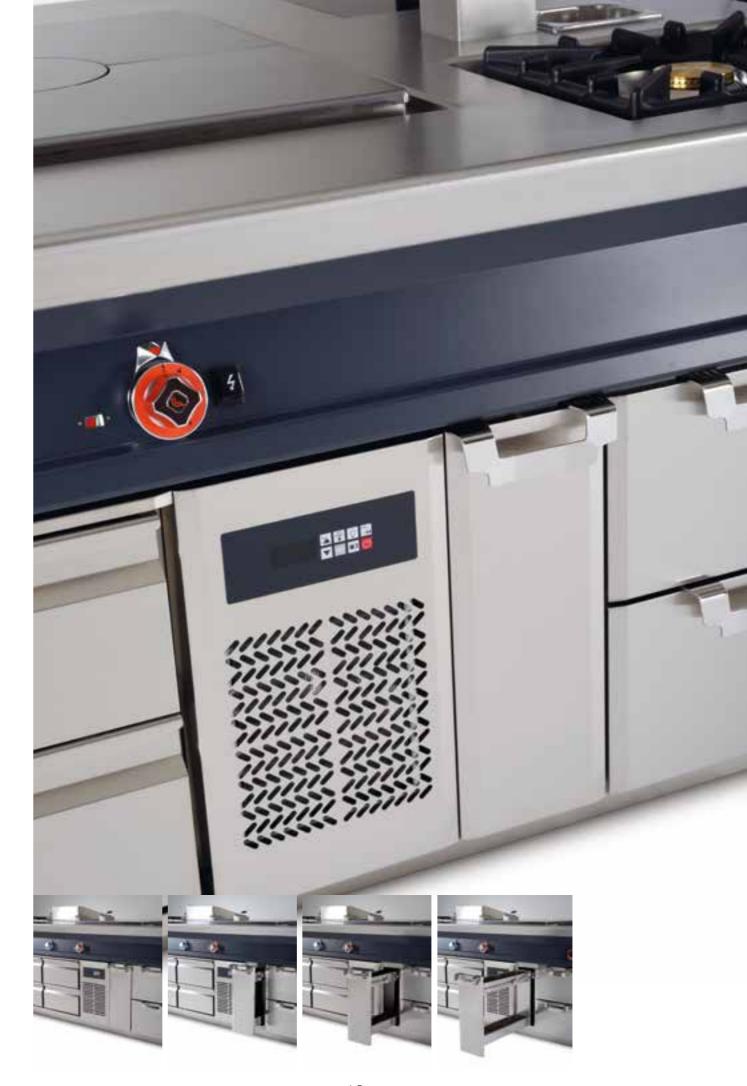

### Control centre

One easily-accessible unit

### **Construction details**

- 3-mm thick top, reinforced with crossbeams, Central column with mixer tap, electric sockets secured by screws. • Fully load-bearing structure and frame. • Seamless monoblock, assembled with stainless steel screws and nuts. It can be transported • Innovative installation method TP (Solid top), CW with a few simple steps and assembled on-site.
- to the top. Installation of induction models with sili- the solid top (gas models only). reinforced internally with high-density polystyrene.
- easy inspection of the electric box containing all the "infrared" sensor. connections. • Dimensions as required, minimum • Drawers and doors with soft-close mechanism. combine for freedom of choice.

### Possible fittings

- and mixer stop. Optional gas elements: burners, griddle, solid plate, lava stone grill, pasta cooker.
- (Lava stone), FT (Griddle) with continuous water jet • Built-in elements to install with silicone or welded on the top on a special channel and drain for cooling
- conized glass on the top with no interference from Under-top compartments compliant with hygiene the frame. • Fully welded, honey-comb core doors, standards H0, H1, H2, H3, fully removable and separated. • Compartments with LED strip lighting • Designer handles • Technical compartment for which is activated when the door is opened by an
- measurement: cm120x75x90h. 150 elements to Can be completed with refrigerated bases, holding cabinets, ovens and built-in blast chillers, etc.