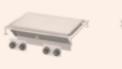

## Your choice of tops and compartments

The internal compartments can have a bevelled base: H0, H1, H2, H3.

### **Construction details**

- 3-mm thick top, reinforced with crossbeams, Central column with mixer tap, electric sockets secured by screws. • Fully load-bearing structure and frame. • Seamless monoblock, assembled with stainless steel screws and nuts. It can be transported • Innovative installation method TP (Solid top), CW with a few simple steps and assembled on-site.
- to the top. Installation of induction models with sili- the solid top (gas models only). reinforced internally with high-density polystyrene.
- easy inspection of the electric box containing all the "infrared" sensor. connections. • Dimensions as required, minimum • Drawers and doors with soft-close mechanism. combine for freedom of choice.