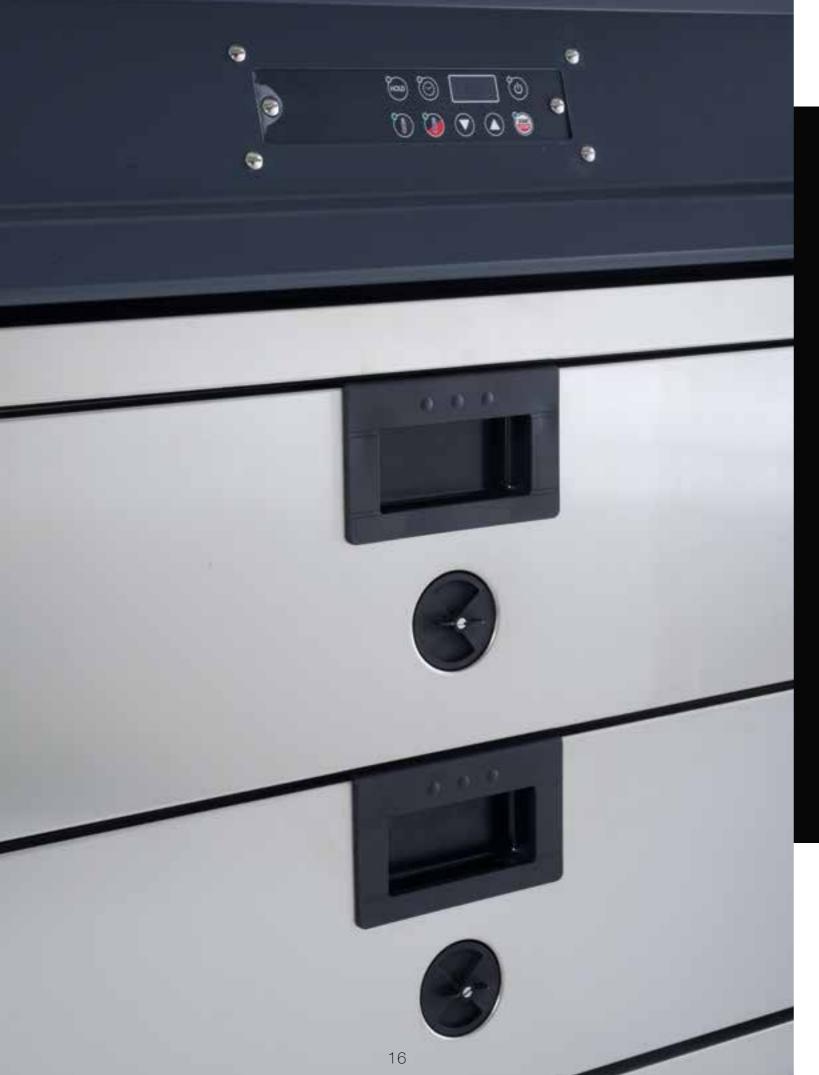

hygiene the frame. • Fully welded, honey-comb core doors, standards H0, H1, H2, H3, fully removable and separated. • Compartments with LED strip lighting • Designer handles • Technical compartment for which is activated when the door is opened by an
- measurement: cm120x75x90h. 150 elements to Can be completed with refrigerated bases, holding cabinets, ovens and built-in blast chillers, etc.



# FREEBLOCK FREEBLOC



(€

# Freeblock 5.0 & Freeblock

Freeblock 5.0 and Freeblock monoblocks have everything in common except the design and exceptional customisation possibilities. You have the freedom to decide the colour, power, accessories and costs. Lotus Spa: steel italian tailoring, at home in the world!

Buy Lotus Buy Italy!







### Control centre

One easily-accessible unit





















# State-of-the-art details at work



Locanda Chiaravalle - Milan





Galatea restaurant - Czech Republic









22 23

# Steel Italian Tailoring®



Lotus Spa is a company defined by the quality of its relations, always listening directly to every single customer.

Giorgio Dal Pos is the company's founder and Alan Dal Pos the operating arm, along with partners and a dedicated workforce who approach every order as if it were their first project.

Come and meet us. We look forward to seeing you at Zoppè di San Vendemiano in the Veneto region, between Venezia and the Dolomites.





27





Steel Italian Tailoring®