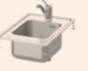

# Flush-fit seams, joints and steel tops!

**Only** the worktop is a single piece, **all the rest** is the result of the expert combination of open and closed sections, taps and knobs, burners and plates, induction and steam, hatches and drawers, hot and cooled, poetry and imagination, technology and safety, requirements and expectations.

Every **Freeblock 5.0** and **Freeblock** monoblock is manufactured to combine emotion and rationality, prestige and reliability, efficiency and personality.

The worktop is always a single piece, designed to house the customer's own service configuration.

Reliable just like the owner, it helps solve any cooking requirement day by day and can be installed in "inaccessible" places (even without welding: a single bock that can be assembled and dismantled piece by piece, **B** and **C**).

## Your choice of tops and compartments

The internal compartments can have a bevelled base: H0, H1, H2, H3.

### **Construction details**

- 3-mm thick top, reinforced with crossbeams, Central column with mixer tap, electric sockets secured by screws. • Fully load-bearing structure and frame. • Seamless monoblock, assembled with stainless steel screws and nuts. It can be transported • Innovative installation method TP (Solid top), CW with a few simple steps and assembled on-site.
- to the top. Installation of induction models with sili- the solid top (gas models only). reinforced internally with high-density polystyrene.
- easy inspection of the electric box containing all the "infrared" sensor. connections. • Dimensions as required, minimum • Drawers and doors with soft-close mechanism. combine for freedom of choice.

### Possible fittings

- and mixer stop. Optional gas elements: burners, griddle, solid plate, lava stone grill, pasta cooker.
- (Lava stone), FT (Griddle) with continuous water jet • Built-in elements to install with silicone or welded on the top on a special channel and drain for cooling
- conized glass on the top with no interference from Under-top compartments compliant with hygiene the frame. • Fully welded, honey-comb core doors, standards H0, H1, H2, H3, fully removable and separated. • Compartments with LED strip lighting • Designer handles • Technical compartment for which is activated when the door is opened by an
- measurement: cm120x75x90h. 150 elements to Can be completed with refrigerated bases, holding cabinets, ovens and built-in blast chillers, etc.