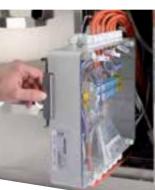

### **Construction details**

- 3-mm thick top, reinforced with crossbeams, Central column with mixer tap, electric sockets secured by screws. • Fully load-bearing structure and frame. • Seamless monoblock, assembled with stainless steel screws and nuts. It can be transported • Innovative installation method TP (Solid top), CW with a few simple steps and assembled on-site.
- to the top. Installation of induction models with sili- the solid top (gas models only). reinforced internally with high-density polystyrene.
- easy inspection of the electric box containing all the "infrared" sensor. connections. • Dimensions as required, minimum • Drawers and doors with soft-close mechanism. combine for freedom of choice.

### Possible fittings

- and mixer stop. Optional gas elements: burners, griddle, solid plate, lava stone grill, pasta cooker.
- (Lava stone), FT (Griddle) with continuous water jet • Built-in elements to install with silicone or welded on the top on a special channel and drain for cooling
- conized glass on the top with no interference from Under-top compartments compliant with hygiene the frame. • Fully welded, honey-comb core doors, standards H0, H1, H2, H3, fully removable and separated. • Compartments with LED strip lighting • Designer handles • Technical compartment for which is activated when the door is opened by an
- measurement: cm120x75x90h. 150 elements to Can be completed with refrigerated bases, holding cabinets, ovens and built-in blast chillers, etc.