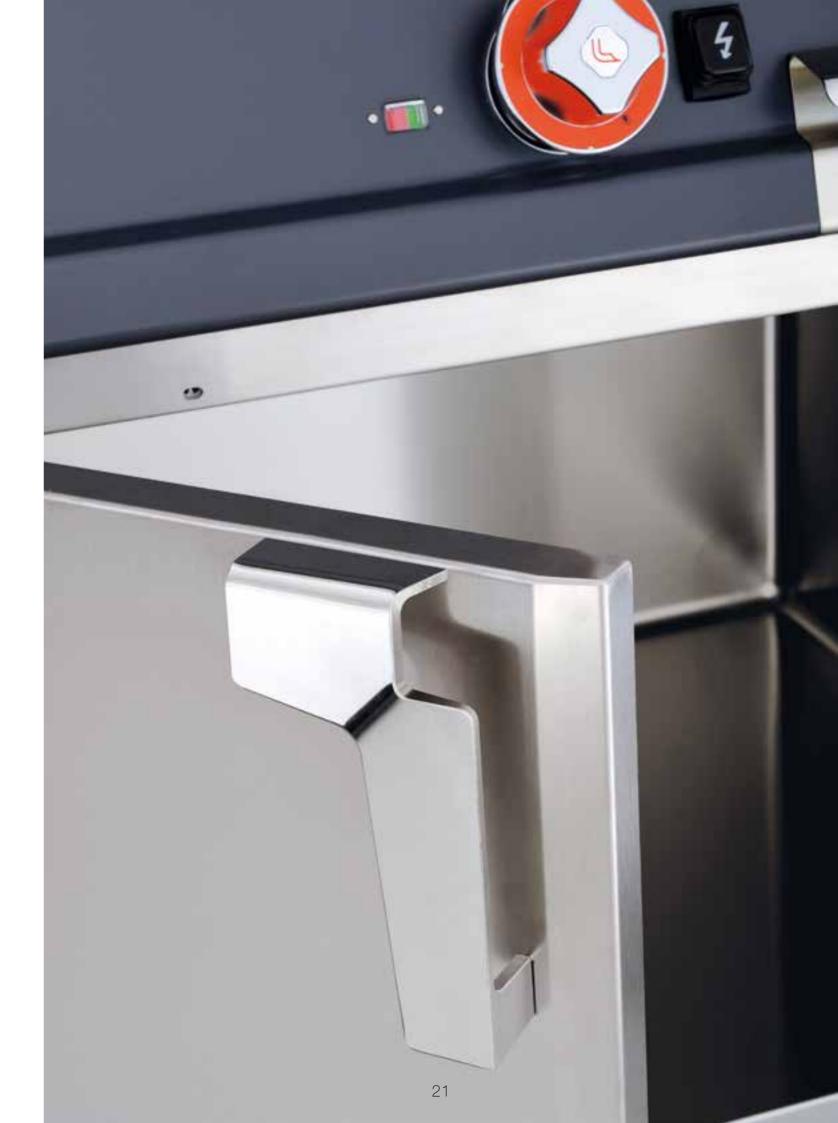

### **Construction details**

- 3-mm thick top, reinforced with crossbeams, Central column with mixer tap, electric sockets secured by screws. • Fully load-bearing structure and frame. • Seamless monoblock, assembled with stainless steel screws and nuts. It can be transported • Innovative installation method TP (Solid top), CW with a few simple steps and assembled on-site.
- to the top. Installation of induction models with sili- the solid top (gas models only). reinforced internally with high-density polystyrene.
- easy inspection of the electric box containing all the "infrared" sensor. connections. • Dimensions as required, minimum • Drawers and doors with soft-close mechanism. combine for freedom of choice.

### Possible fittings

- and mixer stop. Optional gas elements: burners, griddle, solid plate, lava stone grill, pasta cooker.
- (Lava stone), FT (Griddle) with continuous water jet • Built-in elements to install with silicone or welded on the top on a special channel and drain for cooling
- conized glass on the top with no interference from Under-top compartments compliant with hygiene the frame. • Fully welded, honey-comb core doors, standards H0, H1, H2, H3, fully removable and separated. • Compartments with LED strip lighting • Designer handles • Technical compartment for which is activated when the door is opened by an
- measurement: cm120x75x90h. 150 elements to Can be completed with refrigerated bases, holding cabinets, ovens and built-in blast chillers, etc.