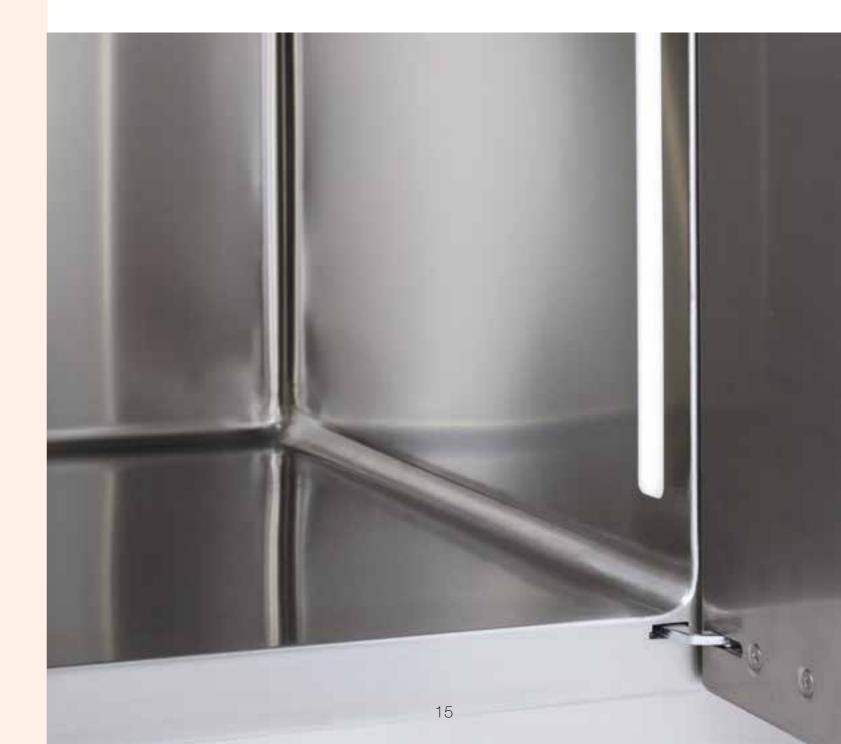

## Your choice of tops and compartments

The internal compartments can have a bevelled base: H0, H1, H2, H3.

### Possible fittings

- and mixer stop. Optional gas elements: burners, griddle, solid plate, lava stone grill, pasta cooker.
- (Lava stone), FT (Griddle) with continuous water jet • Built-in elements to install with silicone or welded on the top on a special channel and drain for cooling
- conized glass on the top with no interference from Under-top compartments compliant with hygiene the frame. • Fully welded, honey-comb core doors, standards H0, H1, H2, H3, fully removable and separated. • Compartments with LED strip lighting • Designer handles • Technical compartment for which is activated when the door is opened by an
- measurement: cm120x75x90h. 150 elements to Can be completed with refrigerated bases, holding cabinets, ovens and built-in blast chillers, etc.