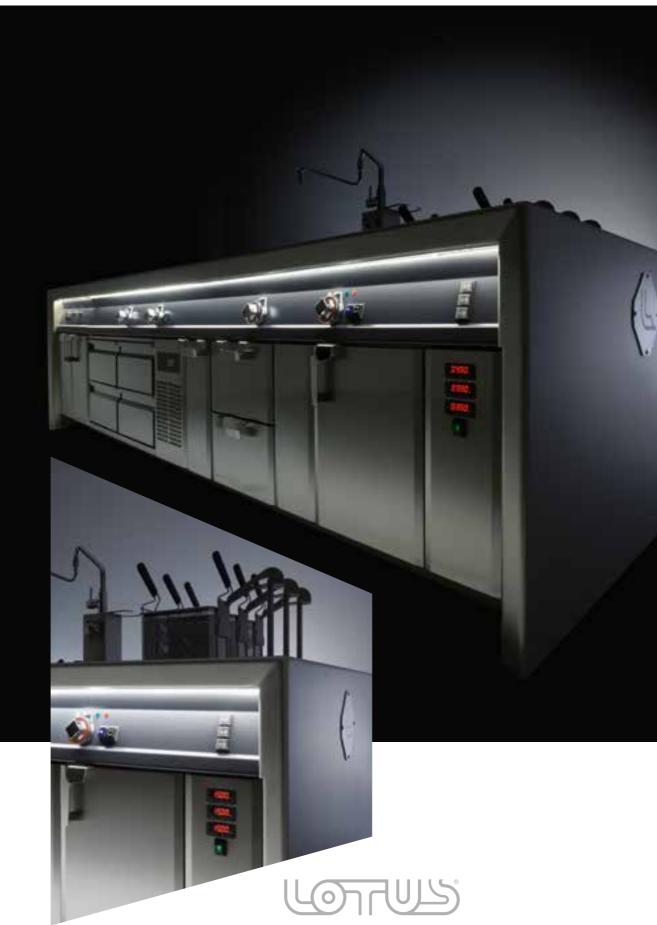

# FREEBLOCK FREEBLOC

(€

# Freeblock 5.0 & Freeblock

Freeblock 5.0 and Freeblock monoblocks have everything in common except the design and exceptional customisation possibilities. You have the freedom to decide the colour, power, accessories and costs. Lotus Spa: steel italian tailoring, at home in the world!