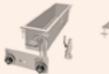

### **Construction details**

- 3-mm thick top, reinforced with crossbeams, Central column with mixer tap, electric sockets secured by screws. • Fully load-bearing structure and frame. • Seamless monoblock, assembled with stainless steel screws and nuts. It can be transported • Innovative installation method TP (Solid top), CW with a few simple steps and assembled on-site.
- to the top. Installation of induction models with sili- the solid top (gas models only). reinforced internally with high-density polystyrene.
- easy inspection of the electric box containing all the "infrared" sensor. connections. • Dimensions as required, minimum • Drawers and doors with soft-close mechanism. combine for freedom of choice.

### Possible fittings

- and mixer stop. Optional gas elements: burners, griddle, solid plate, lava stone grill, pasta cooker.
- (Lava stone), FT (Griddle) with continuous water jet • Built-in elements to install with silicone or welded on the top on a special channel and drain for cooling
- conized glass on the top with no interference from Under-top compartments compliant with hygiene the frame. • Fully welded, honey-comb core doors, standards H0, H1, H2, H3, fully removable and separated. • Compartments with LED strip lighting • Designer handles • Technical compartment for which is activated when the door is opened by an
- measurement: cm120x75x90h. 150 elements to Can be completed with refrigerated bases, holding cabinets, ovens and built-in blast chillers, etc.