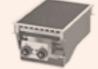

, induction and steam, hatches and drawers, hot and cooled, poetry and imagination, technology and safety, requirements and expectations.







Every **Freeblock 5.0** and **Freeblock** monoblock is manufactured to combine emotion and rationality, prestige and reliability, efficiency and personality.

The worktop is always a single piece, designed to house the customer's own service configuration.

Reliable just like the owner, it helps solve any cooking requirement day by day and can be installed in "inaccessible" places (even without welding: a single bock that can be assembled and dismantled piece by piece, **B** and **C**).















## Your choice of tops and compartments















The internal compartments can have a bevelled base: H0, H1, H2, H3.















































































### **Construction details**

- 3-mm thick top, reinforced with crossbeams, Central column with mixer tap, electric sockets secured by screws. • Fully load-bearing structure and frame. • Seamless monoblock, assembled with stainless steel screws and nuts. It can be transported • Innovative installation method TP (Solid top), CW with a few simple steps and assembled on-site.
- to the top. Installation of induction models with sili- the solid top (gas models only). reinforced internally with high-density polystyrene.
- easy inspection of the electric box containing all the "infrared" sensor. connections. • Dimensions as required, minimum • Drawers and doors with soft-close mechanism. combine for freedom of choice.

### Possible fittings

-