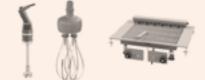

### Possible fittings

- and mixer stop. Optional gas elements: burners, griddle, solid plate, lava stone grill, pasta cooker.
- (Lava stone), FT (Griddle) with continuous water jet • Built-in elements to install with silicone or welded on the top on a special channel and drain for cooling
- conized glass on the top with no interference from Under-top compartments compliant with hygiene the frame. • Fully welded, honey-comb core doors, standards H0, H1, H2, H3, fully removable and separated. • Compartments with LED strip lighting • Designer handles • Technical compartment for which is activated when the door is opened by an
- measurement: cm120x75x90h. 150 elements to Can be completed with refrigerated bases, holding cabinets, ovens and built-in blast chillers, etc.