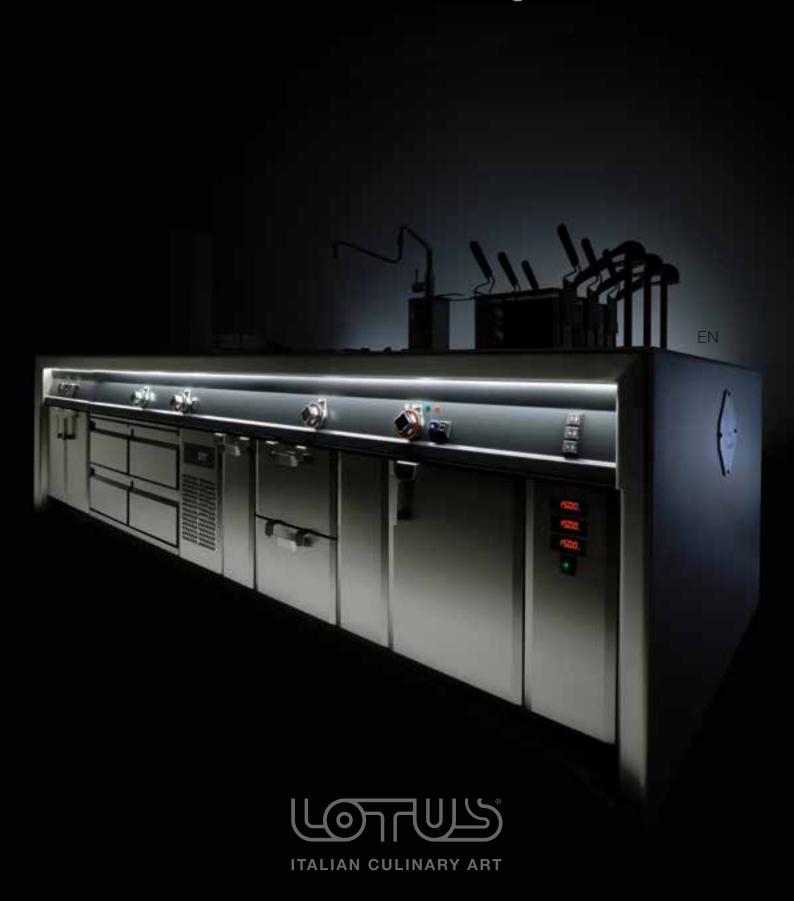

# Flush-fit seams, joints and steel tops!

**Only** the worktop is a single piece, **all the rest** is the result of the expert combination of open and closed sections, taps and knobs, burners and plates, induction and steam, hatches and drawers, hot and cooled, poetry and imagination, technology and safety, requirements and expectations.

Every **Freeblock 5.0** and **Freeblock** monoblock is manufactured to combine emotion and rationality, prestige and reliability, efficiency and personality.

The worktop is always a single piece, designed to house the customer's own service configuration.

Reliable just like the owner, it helps solve any cooking requirement day by day and can be installed in "inaccessible" places (even without welding: a single bock that can be assembled and dismantled piece by piece, **B** and **C**).