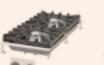

### **Construction details**

- 3-mm thick top, reinforced with crossbeams, Central column with mixer tap, electric sockets secured by screws. • Fully load-bearing structure and frame. • Seamless monoblock, assembled with stainless steel screws and nuts. It can be transported • Innovative installation method TP (Solid top), CW with a few simple steps and assembled on-site.
- to the top. Installation of induction models with sili- the solid top (gas models only). reinforced internally with high-density polystyrene.
- easy inspection of the electric box containing all the "infrared" sensor. connections. • Dimensions as required, minimum • Drawers and doors with soft-close mechanism. combine for freedom of choice.

### Possible fittings

- and mixer stop. Optional gas elements: burners, griddle, solid plate, lava stone grill, pasta cooker.
- (Lava stone), FT (Griddle) with continuous water jet • Built-in elements to install with silicone or welded on the top on a special channel and drain for cooling
- conized glass on the top with no interference from Under-top compartments compliant with hygiene the frame. • Fully welded, honey-comb core doors, standards H0, H1, H2, H3, fully removable and separated. • Compartments with LED strip lighting • Designer handles • Technical compartment for which is activated when the door is opened by an
- measurement: cm120x75x90h. 150 elements to Can be completed with refrigerated bases, holding cabinets, ovens and built-in blast chillers, etc.