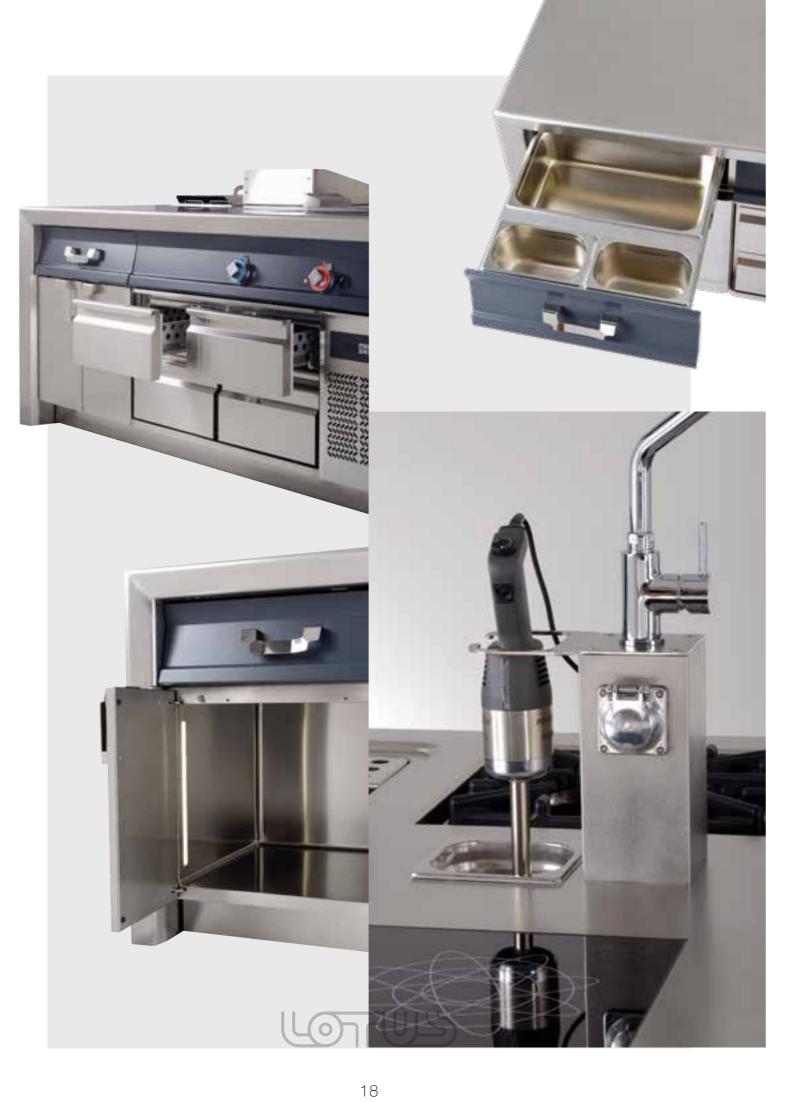

## Your choice of tops and compartments

The internal compartments can have a bevelled base: H0, H1, H2, H3.

### **Construction details**

- 3-mm thick top, reinforced with crossbeams, Central column with mixer tap, electric sockets secured by screws. • Fully load-bearing structure and frame. • Seamless monoblock, assembled with stainless steel screws and nuts. It can be transported • Innovative installation method TP (Solid top), CW with a few simple steps and assembled on-site.
- to the top. Installation of induction models with sili- the solid top (gas models only). reinforced internally with high-density polystyrene.
- easy inspection of the electric box containing all the "infrared" sensor. connections. • Dimensions as required, minimum • Drawers and doors with soft-close mechanism. combine for freedom of choice.

### Possible fittings

- and mixer stop. Optional gas elements: burners, griddle, solid plate, lava stone grill, pasta cooker.
- (Lava stone), FT (Griddle) with continuous water jet • Built-in elements to install with silicone or welded on the top on a special channel and drain for cooling
- conized glass on the top with no interference from Under-top compartments compliant with hygiene the frame. • Fully welded, honey-comb core doors, standards H0, H1, H2, H3, fully removable and separated. • Compartments with LED strip lighting • Designer handles • Technical compartment for which is activated when the door is opened by an
- measurement: cm120x75x90h. 150 elements to Can be completed with refrigerated bases, holding cabinets, ovens and built-in blast chillers, etc.