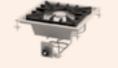

### **Construction details**

- 3-mm thick top, reinforced with crossbeams, Central column with mixer tap, electric sockets secured by screws. • Fully load-bearing structure and frame. • Seamless monoblock, assembled with stainless steel screws and nuts. It can be transported • Innovative installation method TP (Solid top), CW with a few simple steps and assembled on-site.
- to the top. Installation of induction models with sili- the solid top (gas models only). reinforced internally with high-density polystyrene.
- easy inspection of the electric box containing all the "infrared" sensor. connections. • Dimensions as required, minimum • Drawers and doors with soft-close mechanism. combine for freedom of choice.

### Possible fittings

- and mixer stop. Optional gas elements: burners, griddle, solid plate, lava stone grill, pasta cooker.
- (Lava stone), FT (Griddle) with continuous water jet • Built-in elements to install with silicone or welded on the top on a special channel and drain for cooling
- conized glass on the top with no interference from Under-top compartments compliant with hygiene the frame. • Fully welded, honey-comb core doors, standards H0, H1, H2, H3, fully removable and separated. • Compartments with LED strip lighting • Designer handles • Technical compartment for which is activated when the door is opened by an
- measurement: cm120x75x90h. 150 elements to Can be completed with refrigerated bases, holding cabinets, ovens and built-in blast chillers, etc.