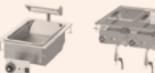

## Your choice of tops and compartments

The internal compartments can have a bevelled base: H0, H1, H2, H3.

### **Construction details**

- 3-mm thick top, reinforced with crossbeams, Central column with mixer tap, electric sockets secured by screws. • Fully load-bearing structure and frame. • Seamless monoblock, assembled with stainless steel screws and nuts. It can be transported • Innovative installation method TP (Solid top), CW with a few simple steps and assembled on-site.
- to the top. Installation of induction models with sili- the solid top (gas models only). reinforced internally with high-density polystyrene.
- easy inspection of the electric box containing all the "infrared" sensor. connections. • Dimensions as required, minimum • Drawers and doors with soft-close mechanism. combine for freedom of choice.

### Possible fittings

- and mixer stop. Optional gas elements: burners, griddle, solid plate, lava stone grill, pasta cooker.
- (Lava stone), FT (Griddle) with continuous water jet • Built-in elements to install with silicone or welded on the top on a special channel and drain for cooling
- conized glass on the top with no interference from Under-top compartments compliant with hygiene the frame. • Fully welded, honey-comb core doors, standards H0, H1, H2, H3, fully removable and separated. • Compartments with LED strip lighting • Designer handles • Technical compartment for which is activated when the door is opened by an
- measurement: cm120x75x90h. 150 elements to Can be completed with refrigerated bases, holding cabinets, ovens and built-in blast chillers, etc.