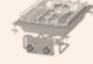

## Your choice of tops and compartments

The internal compartments can have a bevelled base: H0, H1, H2, H3.

### **Construction details**

- 3-mm thick top, reinforced with crossbeams, Central column with mixer tap, electric sockets secured by screws. • Fully load-bearing structure and frame. • Seamless monoblock, assembled with stainless steel screws and nuts. It can be transported • Innovative installation method TP (Solid top), CW with a few simple steps and assembled on-site.
- to the top. Installation of induction models with sili- the solid top (gas models only). reinforced internally with high-density polystyrene.
- easy inspection of the electric box containing all the "infrared" sensor. connections. • Dimensions as required, minimum • Drawers and doors with soft-close mechanism. combine for freedom of choice.

### Possible fittings

- and mixer stop. Optional gas elements: burners, griddle, solid plate, lava stone grill, pasta cooker.
- (Lava stone), FT (Griddle) with continuous water jet • Built-in elements to install with silicone or welded on the top on a special channel and drain for cooling
- conized glass on the top with no interference from Under-top compartments compliant with hygiene the frame. • Fully welded, honey-comb core doors, standards H0, H1, H2, H3, fully removable and separated. • Compartments with LED strip lighting • Designer handles • Technical compartment for which is activated when the door is opened by an
- measurement: cm120x75x90h. 150 elements to Can be completed with refrigerated bases, holding cabinets, ovens and built-in blast chillers, etc.