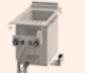

the worktop is a single piece, **all the rest** is the result of the expert combination of open and closed sections, taps and knobs, burners and plates, induction and steam, hatches and drawers, hot and cooled, poetry and imagination, technology and safety, requirements and expectations.







Every **Freeblock 5.0** and **Freeblock** monoblock is manufactured to combine emotion and rationality, prestige and reliability, efficiency and personality.

The worktop is always a single piece, designed to house the customer's own service configuration.

Reliable just like the owner, it helps solve any cooking requirement day by day and can be installed in "inaccessible" places (even without welding: a single bock that can be assembled and dismantled piece by piece, **B** and **C**).















## Your choice of tops and compartments















The internal compartments can have a bevelled base: H0, H1, H2, H3.















































































### **Construction details**

- 3-mm thick top, reinforced with crossbeams, Central column with mixer tap, electric sockets secured by screws. • Fully load-bearing structure and frame. • Seamless monoblock, assembled with stainless steel screws and nuts. It can be transported • Innovative installation method TP (Solid top), CW with a few simple steps and assembled on-site.
- to the top. Installation of induction models with sili- the solid top (gas models only). reinforced internally with high-density polystyrene.
- easy inspection of the electric box containing all the "infrared" sensor