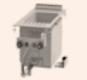

### Possible fittings

- and mixer stop. Optional gas elements: burners, griddle, solid plate, lava stone grill, pasta cooker.
- (Lava stone), FT (Griddle) with continuous water jet • Built-in elements to install with silicone or welded on the top on a special channel and drain for cooling
- conized glass on the top with no interference from Under-top compartments compliant with hygiene the frame. • Fully welded, honey-comb core doors, standards H0, H1, H2, H3, fully removable and separated. • Compartments with LED strip lighting • Designer handles • Technical compartment for which is activated when the door is opened by an
- measurement: cm120x75x90h. 150 elements to Can be completed with refrigerated bases, holding cabinets, ovens and built-in blast chillers, etc.