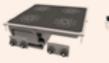

drawers, hot and cooled, poetry and imagination, technology and safety, requirements and expectations.







Every **Freeblock 5.0** and **Freeblock** monoblock is manufactured to combine emotion and rationality, prestige and reliability, efficiency and personality.

The worktop is always a single piece, designed to house the customer's own service configuration.

Reliable just like the owner, it helps solve any cooking requirement day by day and can be installed in "inaccessible" places (even without welding: a single bock that can be assembled and dismantled piece by piece, **B** and **C**).















## Your choice of tops and compartments















The internal compartments can have a bevelled base: H0, H1, H2, H3.















































































### **Construction details**

- 3-mm thick top, reinforced with crossbeams, Central column with mixer tap, electric sockets secured by screws. • Fully load-bearing structure and frame. • Seamless monoblock, assembled with stainless steel screws and nuts. It can be transported • Innovative installation method TP (Solid top), CW with a few simple steps and assembled on-site.
- to the top. Installation of induction models with sili- the solid top (gas models only). reinforced internally with high-density polystyrene.
- easy inspection of the electric box containing all the "infrared" sensor. connections. • Dimensions as required, minimum • Drawers and doors with soft-close mechanism. combine for freedom of choice.

### Possible fittings

- and mixer stop. Optional gas elem