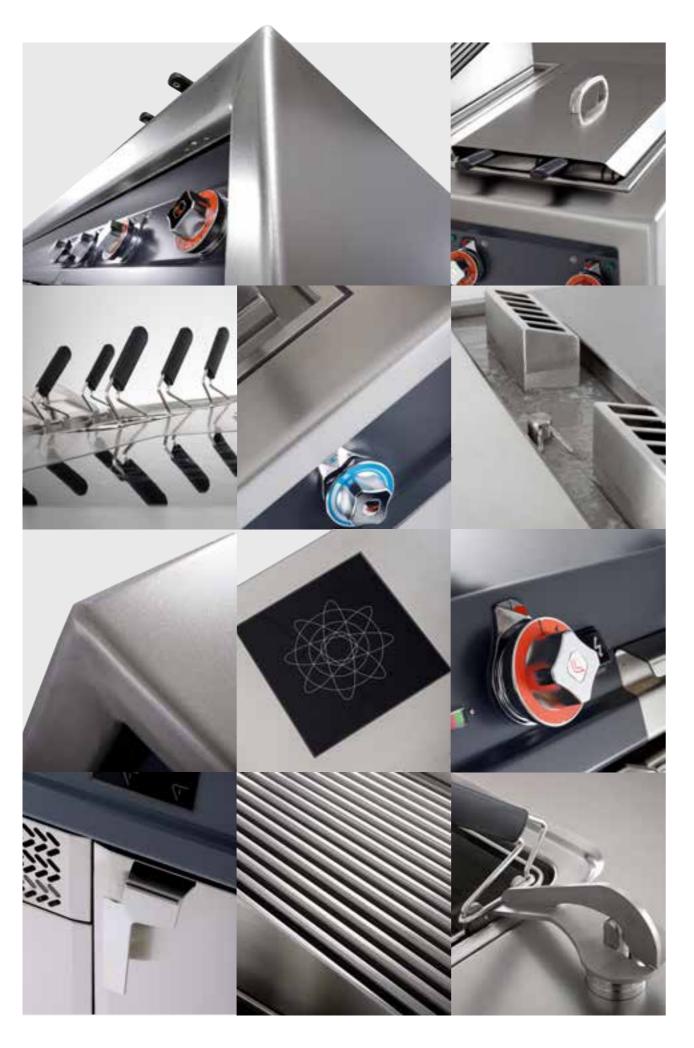

# State-of-the-art details

# Flush-fit seams, joints and steel tops!

**Only** the worktop is a single piece, **all the rest** is the result of the expert combination of open and closed sections, taps and knobs, burners and plates, induction and steam, hatches and drawers, hot and cooled, poetry and imagination, technology and safety, requirements and expectations.

### **Construction details**

- 3-mm thick top, reinforced with crossbeams, Central column with mixer tap, electric sockets secured by screws. • Fully load-bearing structure and frame. • Seamless monoblock, assembled with stainless steel screws and nuts. It can be transported • Innovative installation method TP (Solid top), CW with a few simple steps and assembled on-site.
- to the top. Installation of induction models with sili- the solid top (gas models only). reinforced internally with high-density polystyrene.
- easy inspection of the electric box containing all the "infrared" sensor. connections. • Dimensions as required, minimum • Drawers and doors with soft-close mechanism. combine for freedom of choice.

### Possible fittings

- and mixer stop. Optional gas elements: burners, griddle, solid plate, lava stone grill, pasta cooker.
- (Lava stone), FT (Griddle) with continuous water jet • Built-in elements to install with silicone or welded on the top on a special channel and drain for cooling
- conized glass on the top with no interference from Under-top compartments compliant with hygiene the frame. • Fully welded, honey-comb core doors, standards H0, H1, H2, H3, fully removable and separated. • Compartments with LED strip lighting • Designer handles • Technical compartment for which is activated when the door is opened by an
- measurement: cm120x75x90h. 150 elements to Can be completed with refrigerated bases, holding cabinets, ovens and built-in blast chillers, etc.