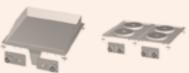

## Your choice of tops and compartments

The internal compartments can have a bevelled base: H0, H1, H2, H3.

### **Construction details**

- 3-mm thick top, reinforced with crossbeams, Central column with mixer tap, electric sockets secured by screws. • Fully load-bearing structure and frame. • Seamless monoblock, assembled with stainless steel screws and nuts. It can be transported • Innovative installation method TP (Solid top), CW with a few simple steps and assembled on-site.
- to the top. Installation of induction models with sili- the solid top (gas models only). reinforced internally with high-density polystyrene.
- easy inspection of the electric box containing all the "infrared" sensor. connections. • Dimensions as required, minimum • Drawers and doors with soft-close mechanism. combine for freedom of choice.

### Possible fittings

- and mixer stop. Optional gas elements: burners, griddle, solid plate, lava stone grill, pasta cooker.
- (Lava stone), FT (Griddle) with continuous water jet • Built-in elements to install with silicone or welded on the top on a special channel and drain for cooling
- conized glass on the top with no interference from Under-top compartments compliant with hygiene the frame. • Fully welded, honey-comb core doors, standards H0, H1, H2, H3, fully removable and separated. • Compartments with LED strip lighting • Designer handles • Technical compartment for which is activated when the door is opened by an
- measurement: cm120x75x90h. 150 elements to Can be completed with refrigerated bases, holding cabinets, ovens and built-in blast chillers, etc.