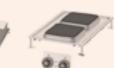

ion and steam, hatches and drawers, hot and cooled, poetry and imagination, technology and safety, requirements and expectations.







Every **Freeblock 5.0** and **Freeblock** monoblock is manufactured to combine emotion and rationality, prestige and reliability, efficiency and personality.

The worktop is always a single piece, designed to house the customer's own service configuration.

Reliable just like the owner, it helps solve any cooking requirement day by day and can be installed in "inaccessible" places (even without welding: a single bock that can be assembled and dismantled piece by piece, **B** and **C**).















## Your choice of tops and compartments















The internal compartments can have a bevelled base: H0, H1, H2, H3.















































































### **Construction details**

- 3-mm thick top, reinforced with crossbeams, Central column with mixer tap, electric sockets secured by screws. • Fully load-bearing structure and frame. • Seamless monoblock, assembled with stainless steel screws and nuts. It can be transported • Innovative installation method TP (Solid top), CW with a few simple steps and assembled on-site.
- to the top. Installation of induction models with sili- the solid top (gas models only). reinforced internally with high-density polystyrene.
- easy inspection of the electric box containing all the "infrared" sensor. connections. • Dimensions as required, minimum • Drawers and doors with soft-close mechanism. combine for freedom of choice.

### Possible fittings

- and mix