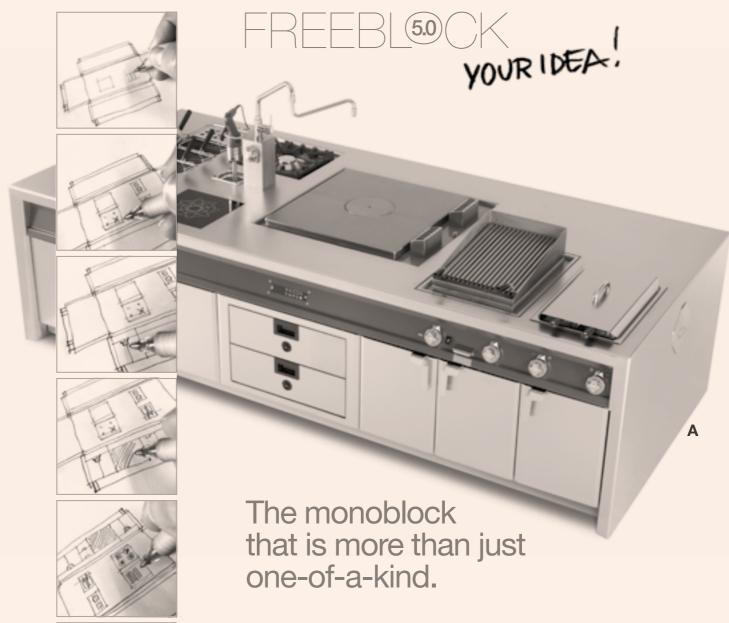

# Flush-fit seams, joints and steel tops!

**Only** the worktop is a single piece, **all the rest** is the result of the expert combination of open and closed sections, taps and knobs, burners and plates, induction and steam, hatches and drawers, hot and cooled, poetry and imagination, technology and safety, requirements and expectations.

Every **Freeblock 5.0** and **Freeblock** monoblock is manufactured to combine emotion and rationality, prestige and reliability, efficiency and personality.

The worktop is always a single piece, designed to house the customer's own service configuration.

# Freeblock 5.0 & Freeblock

Freeblock 5.0 and Freeblock monoblocks have everything in common except the design and exceptional customisation possibilities. You have the freedom to decide the colour, power, accessories and costs. Lotus Spa: steel italian tailoring, at home in the world!