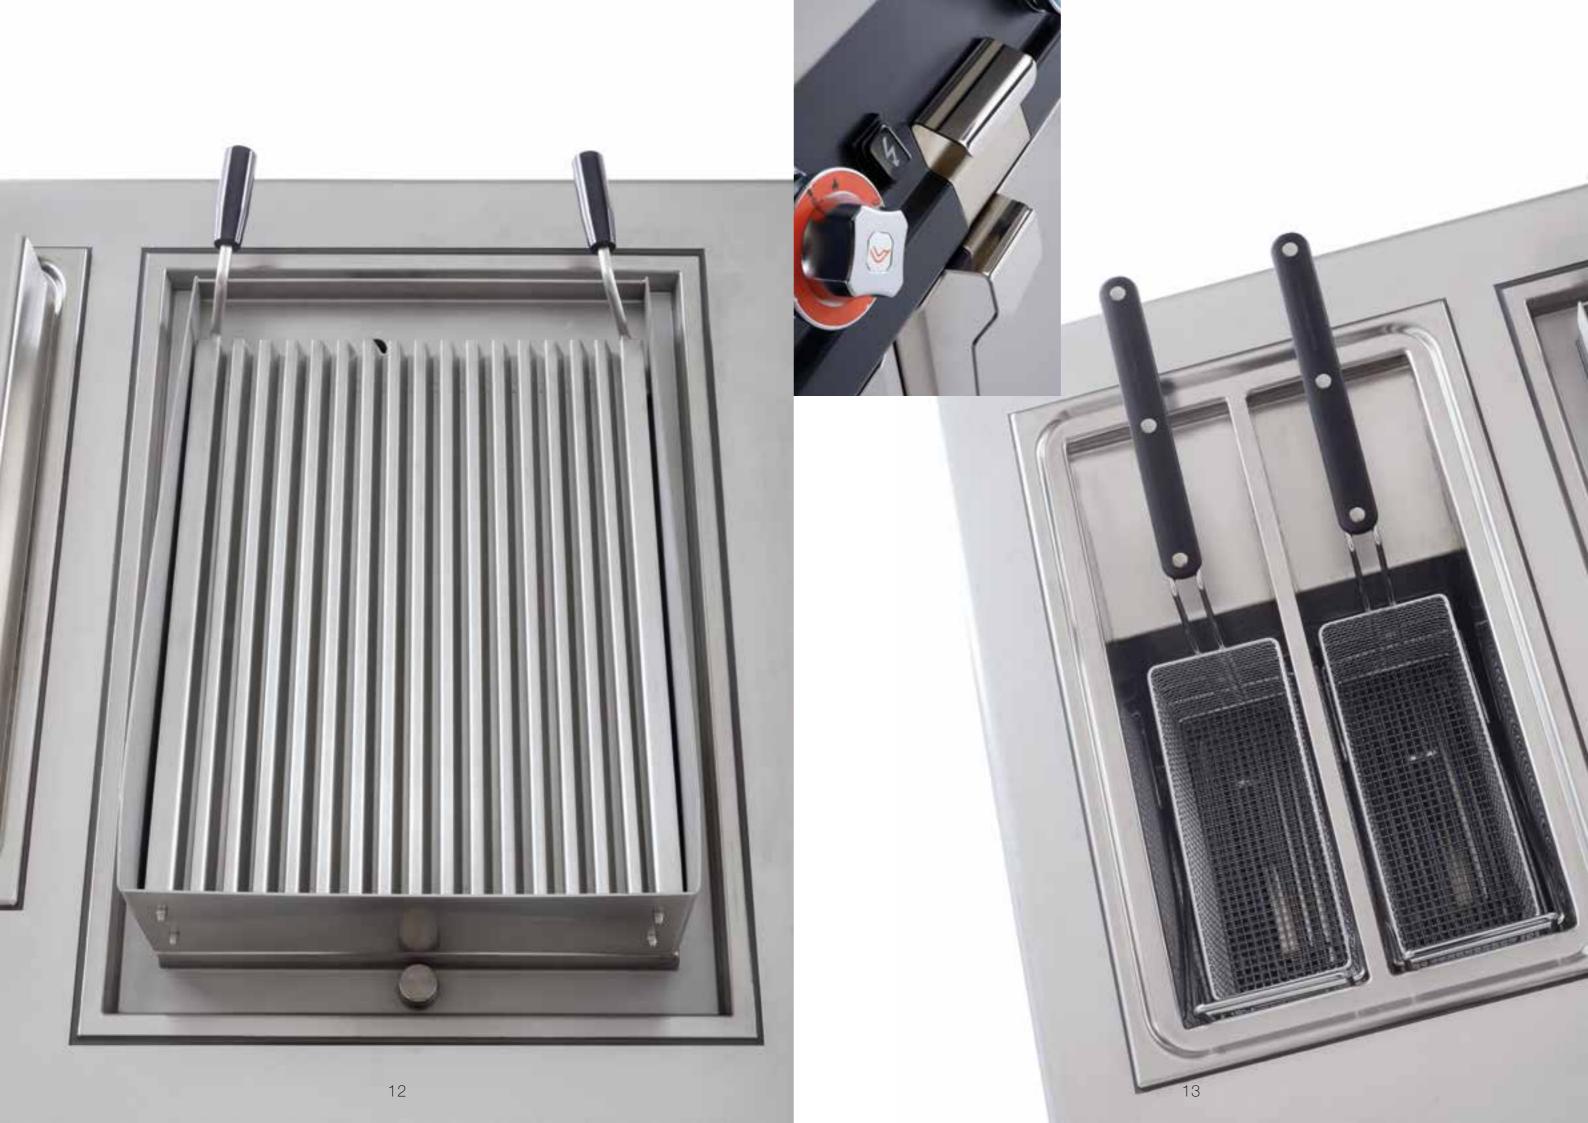

### **Construction details**

- 3-mm thick top, reinforced with crossbeams, Central column with mixer tap, electric sockets secured by screws. • Fully load-bearing structure and frame. • Seamless monoblock, assembled with stainless steel screws and nuts. It can be transported • Innovative installation method TP (Solid top), CW with a few simple steps and assembled on-site.
- to the top. Installation of induction models with sili- the solid top (gas models only). reinforced internally with high-density polystyrene.
- easy inspection of the electric box containing all the "infrared" sensor. connections. • Dimensions as required, minimum • Drawers and doors with soft-close mechanism. combine for freedom of choice.

### Possible fittings

- and mixer stop. Optional gas elements: burners, griddle, solid plate, lava stone grill, pasta cooker.
- (Lava stone), FT (Griddle) with continuous water jet • Built-in elements to install with silicone or welded on the top on a special channel and drain for cooling
- conized glass on the top with no interference from Under-top compartments compliant with hygiene the frame. • Fully welded, honey-comb core doors, standards H0, H1, H2, H3, fully removable and separated. • Compartments with LED strip lighting • Designer handles • Technical compartment for which is activated when the door is opened by an
- measurement: cm120x75x90h. 150 elements to Can be completed with refrigerated bases, holding cabinets, ovens and built-in blast chillers, etc.