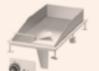

## Your choice of tops and compartments

The internal compartments can have a bevelled base: H0, H1, H2, H3.

### **Construction details**

- 3-mm thick top, reinforced with crossbeams, Central column with mixer tap, electric sockets secured by screws. • Fully load-bearing structure and frame. • Seamless monoblock, assembled with stainless steel screws and nuts. It can be transported • Innovative installation method TP (Solid top), CW with a few simple steps and assembled on-site.
- to the top. Installation of induction models with sili- the solid top (gas models only). reinforced internally with high-density polystyrene.
- easy inspection of the electric box containing all the "infrared" sensor. connections. • Dimensions as required, minimum • Drawers and doors with soft-close mechanism. combine for freedom of choice.

### Possible fittings

- and mixer stop. Optional gas elements: burners, griddle, solid plate, lava stone grill, pasta cooker.
- (Lava stone), FT (Griddle) with continuous water jet • Built-in elements to install with silicone or welded on the top on a special channel and drain for cooling
- conized glass on the top with no interference from Under-top compartments compliant with hygiene the frame. • Fully welded, honey-comb core doors, standards H0, H1, H2, H3, fully removable and separated. • Compartments with LED strip lighting • Designer handles • Technical compartment for which is activated when the door is opened by an
- measurement: cm120x75x90h. 150 elements to Can be completed with refrigerated bases, holding cabinets, ovens and built-in blast chillers, etc.