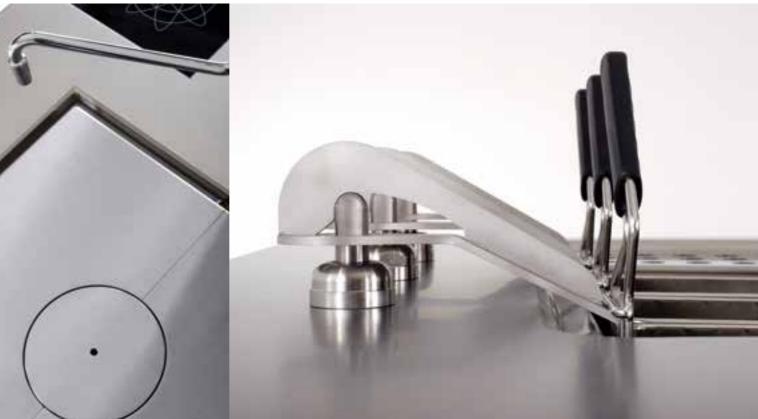

# Flush-fit seams, joints and steel tops!

**Only** the worktop is a single piece, **all the rest** is the result of the expert combination of open and closed sections, taps and knobs, burners and plates, induction and steam, hatches and drawers, hot and cooled, poetry and imagination, technology and safety, requirements and expectations.

Every **Freeblock 5.0** and **Freeblock** monoblock is manufactured to combine emotion and rationality, prestige and reliability, efficiency and personality.

The worktop is always a single piece, designed to house the customer's own service configuration.

Reliable just like the owner, it helps solve any cooking requirement day by day and can be installed in "inaccessible" places (even without welding: a single bock that can be assembled and dismantled piece by piece, **B** and **C**).