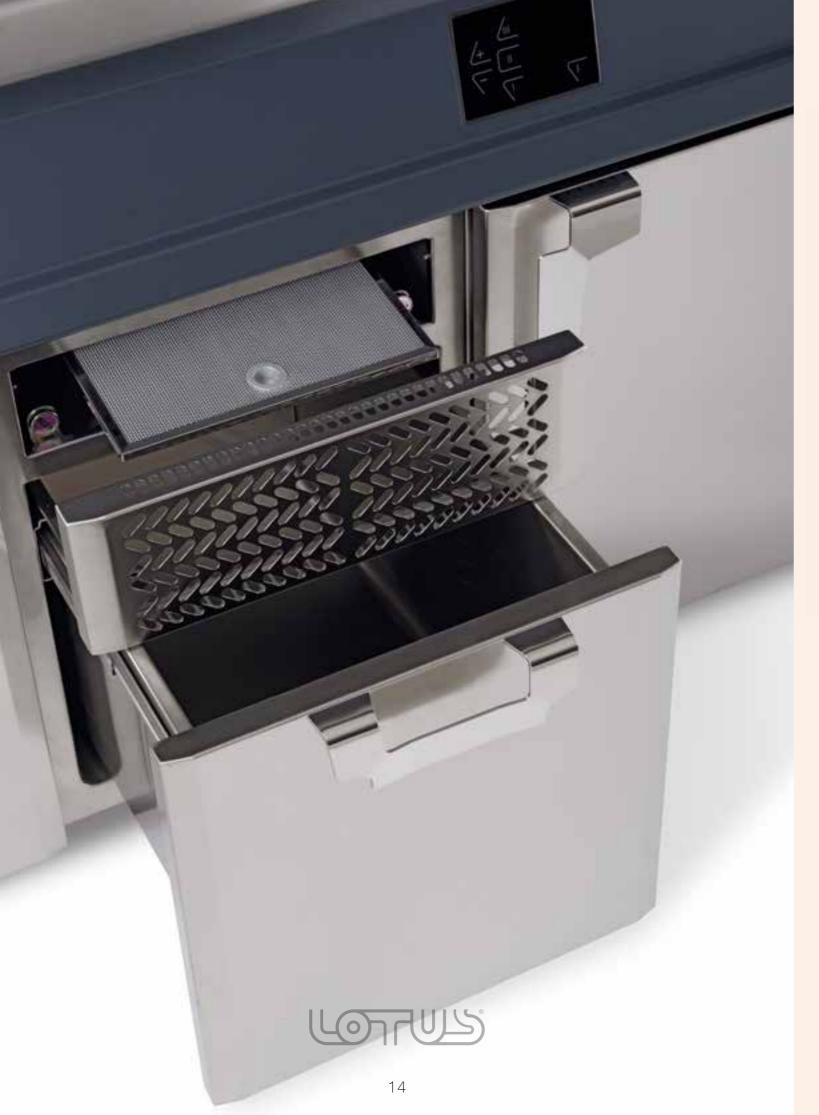

### **Construction details**

- 3-mm thick top, reinforced with crossbeams, Central column with mixer tap, electric sockets secured by screws. • Fully load-bearing structure and frame. • Seamless monoblock, assembled with stainless steel screws and nuts. It can be transported • Innovative installation method TP (Solid top), CW with a few simple steps and assembled on-site.
- to the top. Installation of induction models with sili- the solid top (gas models only). reinforced internally with high-density polystyrene.
- easy inspection of the electric box containing all the "infrared" sensor. connections. • Dimensions as required, minimum • Drawers and doors with soft-close mechanism. combine for freedom of choice.

### Possible fittings

- and mixer stop. Optional gas elements: burners, griddle, solid plate, lava stone grill, pasta cooker.
- (Lava stone), FT (Griddle) with continuous water jet • Built-in elements to install with silicone or welded on the top on a special channel and drain for cooling
- conized glass on the top with no interference from Under-top compartments compliant with hygiene the frame. • Fully welded, honey-comb core doors, standards H0, H1, H2, H3, fully removable and separated. • Compartments with LED strip lighting • Designer handles • Technical compartment for which is activated when the door is opened by an
- measurement: cm120x75x90h. 150 elements to Can be completed with refrigerated bases, holding cabinets, ovens and built-in blast chillers, etc.

### Control centre

One easily-accessible unit