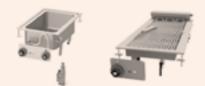

Reliable just like the owner, it helps solve any cooking requirement day by day and can be installed in "inaccessible" places (even without welding: a single bock that can be assembled and dismantled piece by piece, **B** and **C**).

## Your choice of tops and compartments

The internal compartments can have a bevelled base: H0, H1, H2, H3.