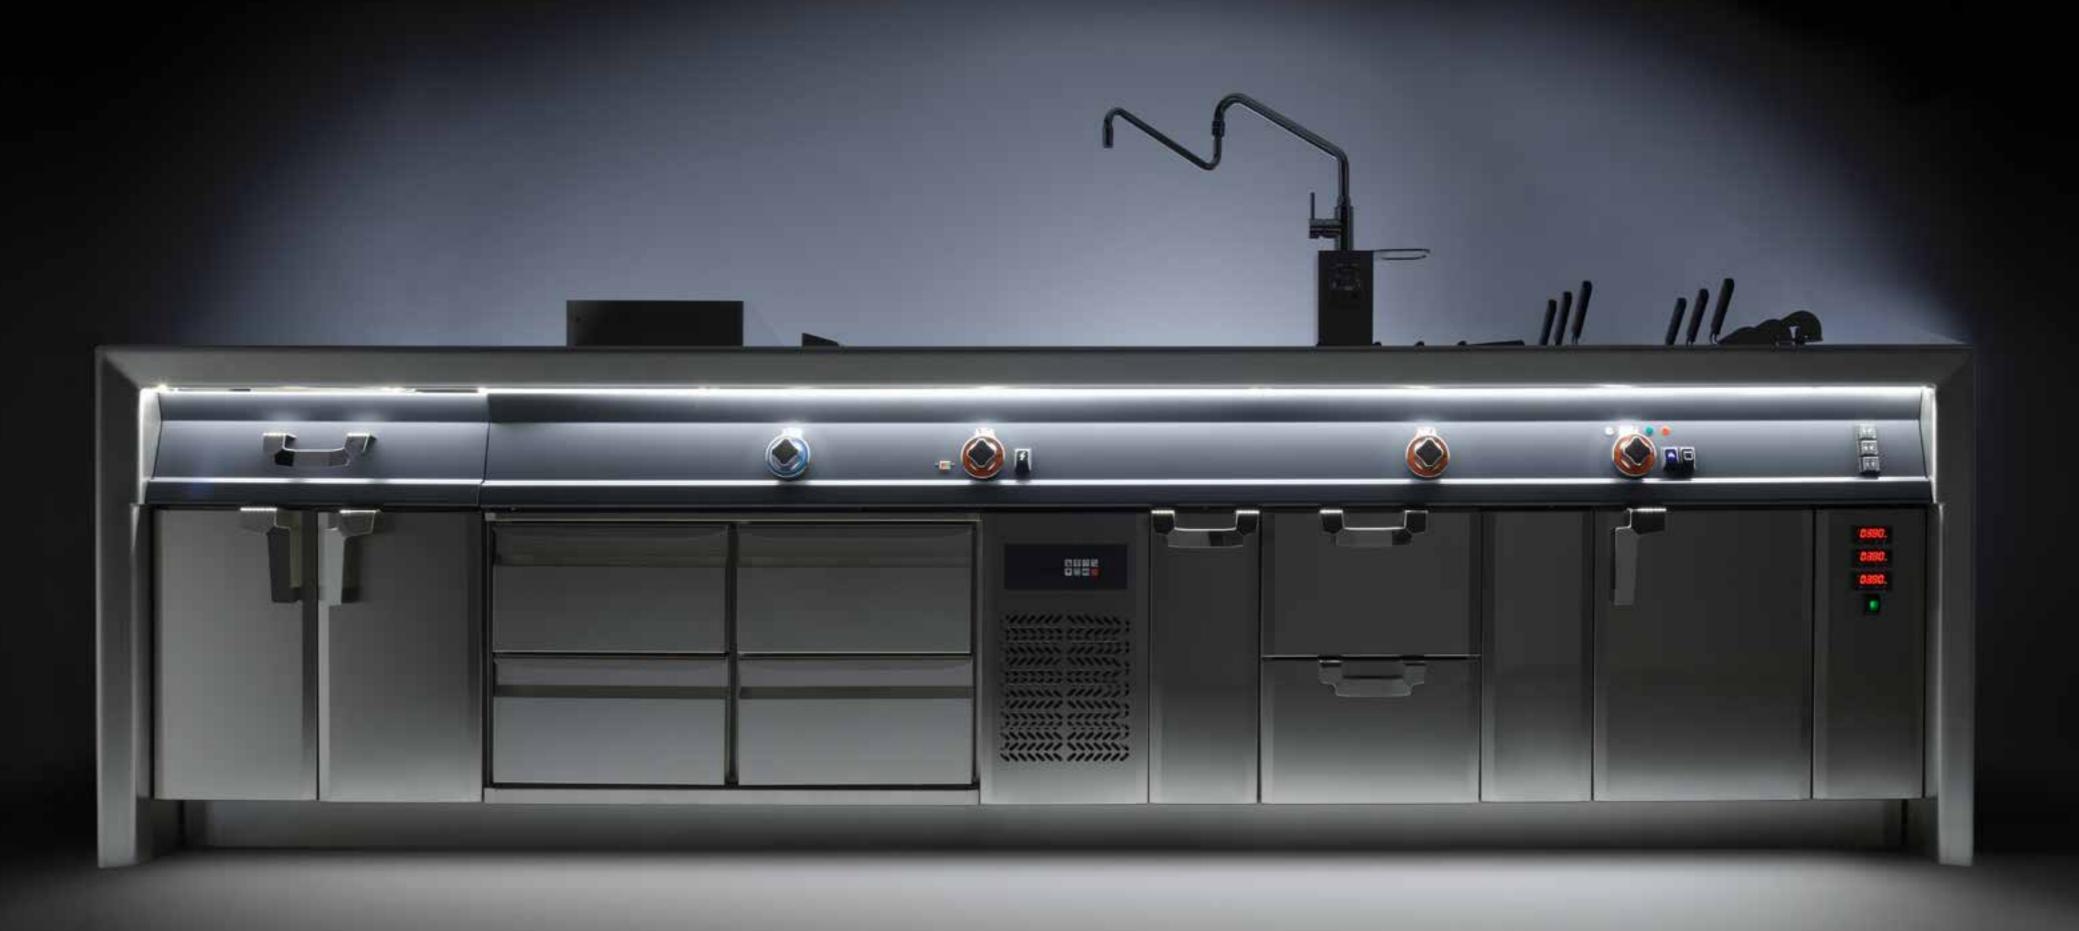

### **Construction details**

- 3-mm thick top, reinforced with crossbeams, Central column with mixer tap, electric sockets secured by screws. • Fully load-bearing structure and frame. • Seamless monoblock, assembled with stainless steel screws and nuts. It can be transported • Innovative installation method TP (Solid top), CW with a few simple steps and assembled on-site.
- to the top. Installation of induction models with sili- the solid top (gas models only). reinforced internally with high-density polystyrene.
- easy inspection of the electric box containing all the "infrared" sensor. connections. • Dimensions as required, minimum • Drawers and doors with soft-close mechanism. combine for freedom of choice.

### Possible fittings

- and mixer stop. Optional gas elements: burners, griddle, solid plate, lava stone grill, pasta cooker.
- (Lava stone), FT (Griddle) with continuous water jet • Built-in elements to install with silicone or welded on the top on a special channel and drain for cooling
- conized glass on the top with no interference from Under-top compartments compliant with hygiene the frame. • Fully welded, honey-comb core doors, standards H0, H1, H2, H3, fully removable and separated. • Compartments with LED strip lighting • Designer handles • Technical compartment for which is activated when the door is opened by an
- measurement: cm120x75x90h. 150 elements to Can be completed with refrigerated bases, holding cabinets, ovens and built-in blast chillers, etc.

### Control centre

One easily-accessible unit