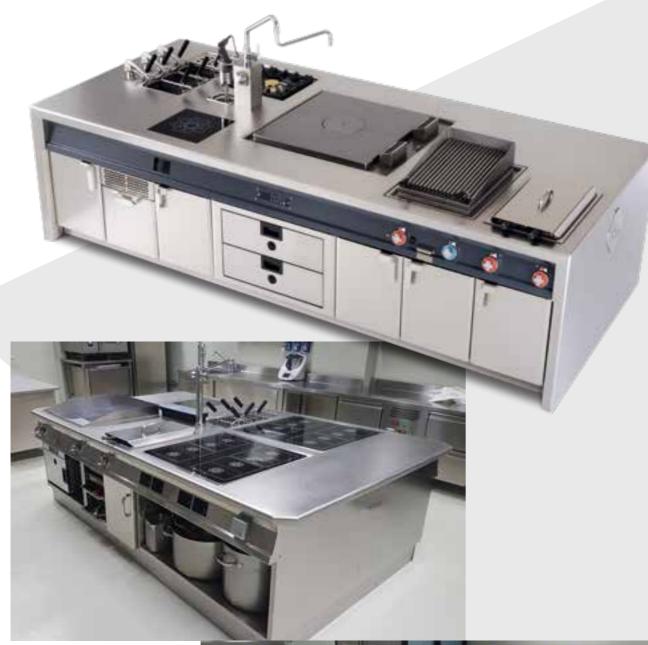

# Flush-fit seams, joints and steel tops!

**Only** the worktop is a single piece, **all the rest** is the result of the expert combination of open and closed sections, taps and knobs, burners and plates, induction and steam, hatches and drawers, hot and cooled, poetry and imagination, technology and safety, requirements and expectations.

Every **Freeblock 5.0** and **Freeblock** monoblock is manufactured to combine emotion and rationality, prestige and reliability, efficiency and personality.

The worktop is always a single piece, designed to house the customer's own service configuration.

Reliable just like the owner, it helps solve any cooking requirement day by day and can be installed in "inaccessible" places (even without welding: a single bock that can be assembled and dismantled piece by piece, **B** and **C**).

## Your choice of tops and compartments

The internal compartments can have a bevelled base: H0, H1, H2, H3.

### **Construction details**

- 3-mm thick top, reinforced with crossbeams, Central column with mixer tap, electric sockets secured by screws. • Fully load-bearing structure and frame. • Seamless monoblock, assembled with stainless steel screws and nuts. It can be transported • Innovative installation method TP (Solid top), CW with a few simple steps and assembled on-site.
- to the top. Installation of induction models with sili- the solid top (gas models only). reinforced internally with high-density polystyrene.
- easy inspection of the electric box containing all the "infrared" sensor. connections. • Dimensions as required, minimum • Drawers and doors with soft-close mechanism. combine for freedom of choice.

### Possible fittings

- and mixer stop. Optional gas elements: burners, griddle, solid plate, lava stone grill, pasta cooker.
- (Lava stone), FT (Griddle) with continuous water jet • Built-in elements to install with silicone or welded on the top on a special channel and drain for cooling
- conized glass on the top with no interference from Under-top compartments compliant with hygiene the frame. • Fully welded, honey-comb core doors, standards H0, H1, H2, H3, fully removable and separated. • Compartments with LED strip lighting • Designer handles • Technical compartment for which is activated when the door is opened by an
- measurement: cm120x75x90h. 150 elements to Can be completed with refrigerated bases, holding cabinets, ovens and built-in blast chillers, etc.